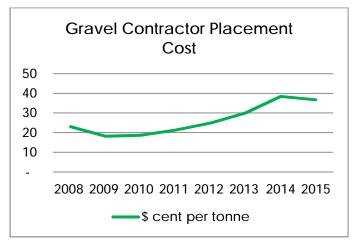

# Gravel

Our gravel budget consists of two major activities namely gravel crushing and regravelling. There is also a non-cash component to the gravel expense which is generally reflected in the annual inventory adjustments.

Regravelling cost per tonne has increased significantly since 2008, as can be seen in the graph below. The regravelling cost has more than doubled from the lowest in 2009 to the highest in 2014 in respect to the Zama Access and the county supply gravel. In 2015, regravelling cost decreased slightly.

The significant decrease in 2016 gravel cost budget is mainly due to the gravel crushing programme that takes place approximately every three years and the