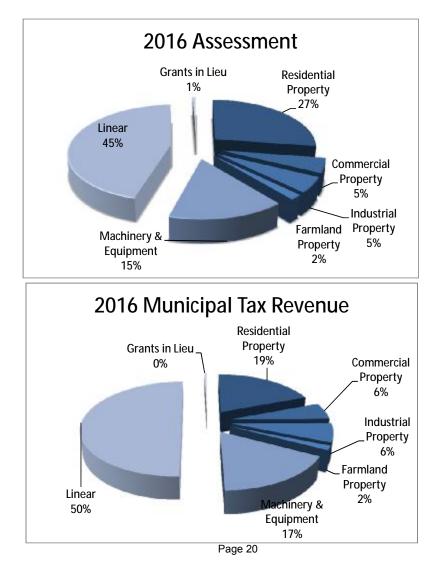

21,053             |
| Grants in Lieu           | 14,933,130      | 2.33%                 | 15,281,688                   | 108,833                |
| Total Taxable Assessment | \$2,566,010,010 | 2.61%                 | \$2,632,921,524              | \$28,300,696 (1        |
| Tax exempt assessment    | 168,933,860     | 0.00%                 | 168,933,860                  | 0                      |
| Total Assessment         | \$2,734,943,870 | 2.45%                 | \$2,801,855,384              | \$28,300,696 (2        |

Notes:

(1) Please note that 2015 tax bylaw rates were used in the calculation of the projected 2016 tax revenues.

(2) Municipal tax revenue has increased from \$27,731,137 (2015 actual) to 28,300,696 (2016 budget) due to an increase in estimated assessment by 2.45%.



# Review of Water & Sewer Rates

# The first component used in the water rate calculation is consumption (in m<sup>3</sup>):

|                               | 2016    | 2015    |
|-------------------------------|---------|---------|
| Metered, m <sup>3</sup>       | 397,510 | 379,142 |
| Cardlock, m <sup>3</sup>      | 225,400 | 221,473 |
| Raw, m <sup>3</sup>           | 12,650  | 16,051  |
| Tall Cree (treated water), m3 | 9,500   | 9,445   |
| Total                         | 645,060 | 626,111 |

# The following cost were used for calculations and are based on the 2016 budget:

# Water

| Cost                                  | Distribution costs | Treatment cost | Total 2016<br>budget | Total 2015<br>budget |
|---------------------------------------|--------------------|-------------