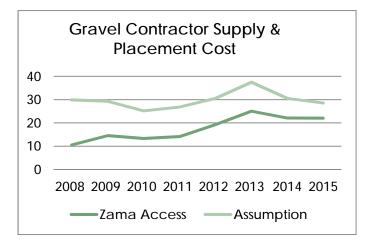

# Gravel

Our gravel budget consists of two major activities namely gravel crushing and regravelling. There is also a non-cash component to the gravel expense which is generally reflected in the annual inventory adjustments.

Regravelling cost per tonne has increased significantly since 2008, as can be seen in the graph below. The regravelling cost has more than doubled from the lowest in 2009 to the highest in 2014 in respect to the Zama Access and the county supply gravel. In 2015, regravelling cost decreased slightly.

The significant decrease in 2016 gravel cost budget is mainly due to the gravel crushing programme that takes place approximately every three years and the